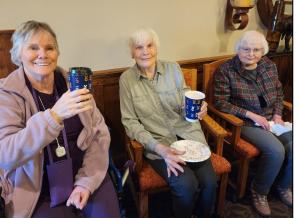

Light refreshments will be served.

January was full of chilly days and warm hearts!

We welcomed in 2025 with friendship, laughter, music, and some furry friends.

"In the coldest February, as in every other month in every other year, the best thing to hold on to in this world is each other."