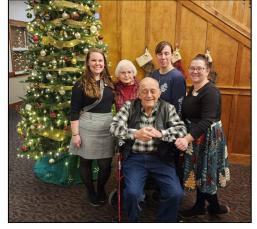

# moments captured

We had a wonderful holiday season, celebrating with loved ones and friends! Thanks to everyone who helped make our spirits bright.

**WELCOME 2025!** 

"January is the perfect balance between winter's stillness and the new year's potential."