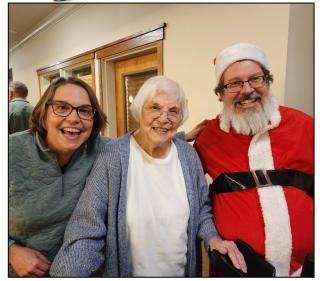

# moments captured

We had a wonderful holiday season, celebrating with loved ones and friends! Thanks to everyone who helped make our spirits bright.

**WELCOME 2025!** 

"January is the perfect balance between winter's stillness and the new year's potential."